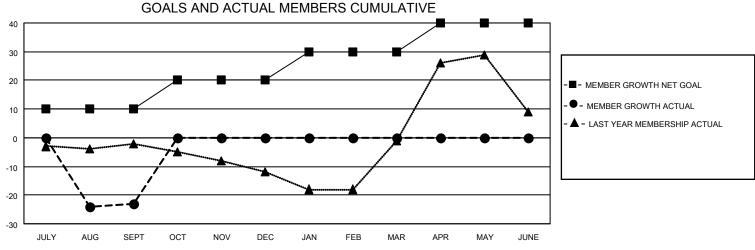

## District 11 C2

| Clubs                 |               |           |               | Members               |                        |                         |                                                    |
|-----------------------|---------------|-----------|---------------|-----------------------|------------------------|-------------------------|----------------------------------------------------|
| RESULTS FOR 2021-2022 |               |           |               | RESULTS FOR 2021-2022 |                        |                         |                                                    |
| QUARTER               | NEW CLUB GOAL | NEW CLUBS | DROPPED CLUBS | QUARTER MEME          | BER GROWTH NET<br>GOAL | MEMBER GROWTH<br>ACTUAL | DROPPED<br>MEMBERS ACTUAL<br>(including transfers) |
| JULY/AUG/SEPT         | 0             | 0         | 0             | JULY/AUG/SEPT         | 10                     | 19                      | 41                                                 |
| OCT/NOV/DEC           | 1             | 0         | 0             | OCT/NOV/DEC           | 10                     | 0                       | 0                                                  |
| JAN/FEB/MAR           | 1             | 0         | 0             | JAN/FEB/MAR           | 10                     | 0                       | 0                                                  |
| APR/MAY/JUNE          | 0             | 0         | 0             | APR/MAY/JUNE          | 10                     | 0                       | 0                                                  |