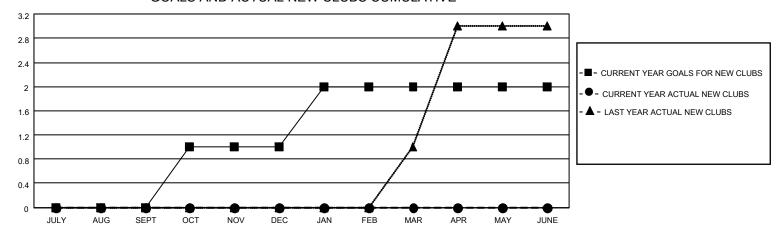

## District 11 C2

| Clubs                 |               |           |               | Members               |                        |                         |                                                    |
|-----------------------|---------------|-----------|---------------|-----------------------|------------------------|-------------------------|----------------------------------------------------|
| RESULTS FOR 2021-2022 |               |           |               | RESULTS FOR 2021-2022 |                        |                         |                                                    |
| QUARTER               | NEW CLUB GOAL | NEW CLUBS | DROPPED CLUBS | QUARTER MEME          | BER GROWTH NET<br>GOAL | MEMBER GROWTH<br>ACTUAL | DROPPED<br>MEMBERS ACTUAL<br>(including transfers) |
| JULY/AUG/SEPT         | 0             | 0         | 0             | JULY/AUG/SEPT         | 10                     | 19                      | 41                                                 |
| OCT/NOV/DEC           | 1             | 0         | 0             | OCT/NOV/DEC           | 10                     | 0                       | 0                                                  |
| JAN/FEB/MAR           | 1             | 0         | 0             | JAN/FEB/MAR           | 10                     | 0                       | 0                                                  |
| APR/MAY/JUNE          | 0             | 0         | 0             | APR/MAY/JUNE          | 10                     | 0                       | 0                                                  |

## GOALS AND ACTUAL NEW CLUBS CUMULATIVE

| DROPPED CLUBS: 0 |    | 10 CLUBS OF 37 ADDED 1 OR<br>MORE NEW MEMBERS | GENDER DISTRIBUTION                |              |  |
|------------------|----|-----------------------------------------------|------------------------------------|--------------|--|
|                  |    | WORL NEW WEWBERG                              | MALE                               | 535 (64.93%) |  |
|                  |    |                                               | FEMALE                             | 289 (35.07%) |  |
| DROPPED MEMBERS  |    |                                               | NON BINARY                         | 0 (0.00%)    |  |
|                  |    |                                               | PREFER NOT TO ANSWER               | 0 (0.00%)    |  |
| DECEASED         | 9  |                                               |                                    |              |  |
| CLUB CANCELLED   | 0  | CLICK HERE FOR CUMULATIVE                     | TOTAL FAMILY UNIT MEMBERS          | 169          |  |
| OTHER            | 32 | MEMBERSHIP DATA                               |                                    |              |  |
| TOTAL            | 41 |                                               | FAMILY MEMBERS PAYING HALF DUES 87 |              |  |
|                  |    |                                               |                                    |              |  |